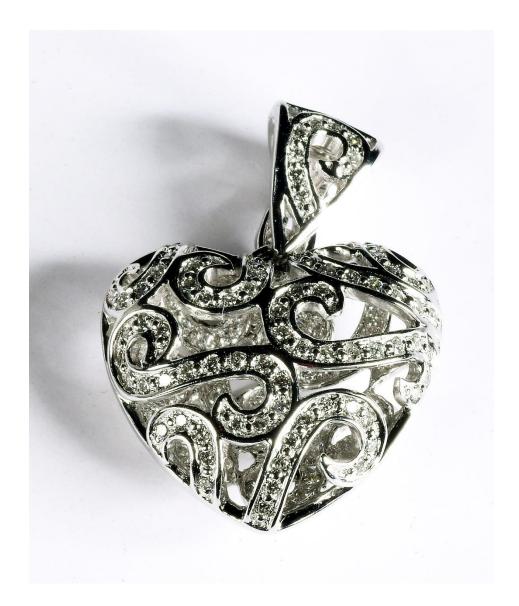

#### **Diamond Heart Pendant**

18k/White 136 pcs small round brilliant cut diamond (5/8" x 5/8")

Estimated Value: \$1960

Starting Bid: \$980

Each Increment: \$25

( + shipping \$10 )

Contributor:

Duvall Jewelry Manufacturing

Corp.

White Diamond Heart Pendant (14k) Diamond weight 0.25ct (0.5" x 0.5")

Estimated Value: \$800

Starting Bid: \$400

Each Increment: \$25

( + shipping \$10 )

Contributor: Duvall Jewelry Manufacturing Corp.