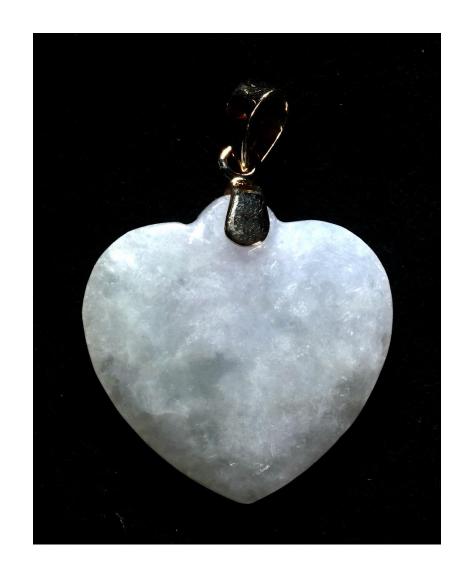

# Jade Heart Pendant (14K)

(natural, not dyed) (1" x 1")

Estimated Value: \$280

Starting Bid: \$140

Each Increment: \$25

( + shipping \$10 )

Contributor:
Duvall Jewelry Manufacturing
Corp.

# Jade Heart Pendant (14K) (natural, not dyed)

(1" x 1")

Estimated Value: \$280

Starting Bid: \$140

Each Increment: \$25

( + shipping \$10 )

Contributor:

**Duvall Jewelry Manufacturing** 