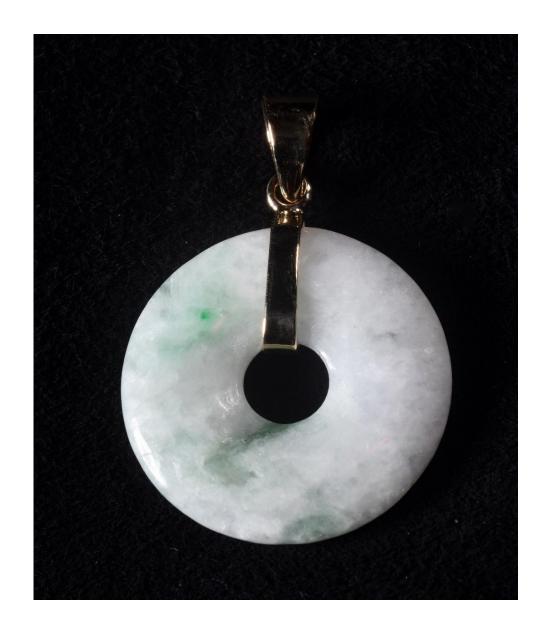

Jade Pendant (24k)

(Natural, not dyed) (1 2/8" x 5/8")

Estimated Value: \$600

Starting Bid: \$300

Each Increment: \$25

( + shipping \$10 )

Contributor:
Duvall Jewelry Manufacturing
Corp.