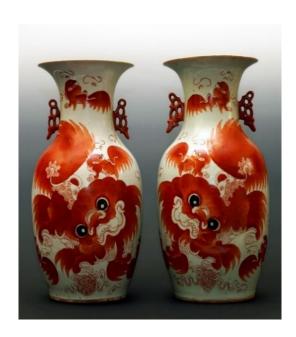

# **20th Century Reproduction of Qing Dynasty**

(Pair of Decorative Vase) (16.5" x 7") Time Period Made: 20th Century

Place of Origin: China

Estimated Value: \$900

Starting Bid: \$350

Each Increment: \$25

( + shipping \$30 )

Contributor:

Philanthropist Shining Sung