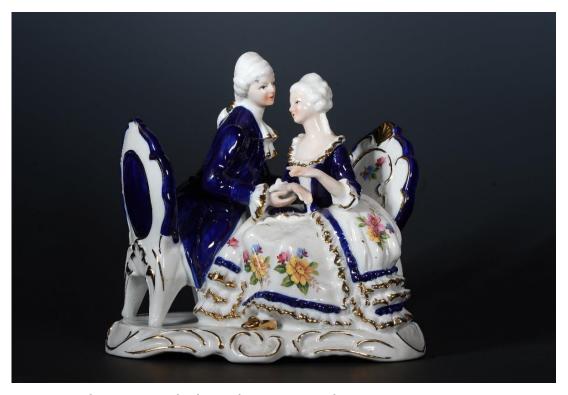

#### **Porcelain Statuette**

(Decorative Statuette)

 $(7" \times 4.5")$ 

Time Period Made: 20th

Century

Material: Porcelain

Place of Origin: France

Estimated Value: \$500

Starting Bid: \$250

Each Increment: \$25

( + shipping \$10 )

Contributor: Philanthropist Shining Sung