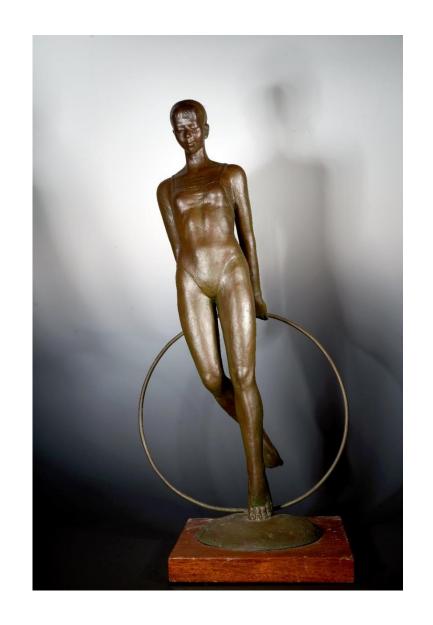

# **Dancer (Sculpture)**

Material: Bronze

Sculptor: Yi-Fa Zheng

Place of Origin: Taiwan

(25.5 " x 9") (29 lbs)

Estimated Value: \$2,000

Starting Bid: \$500 Each Increment: \$25

( + shipping \$50 )

Contributor: Philanthropist Shining Sung