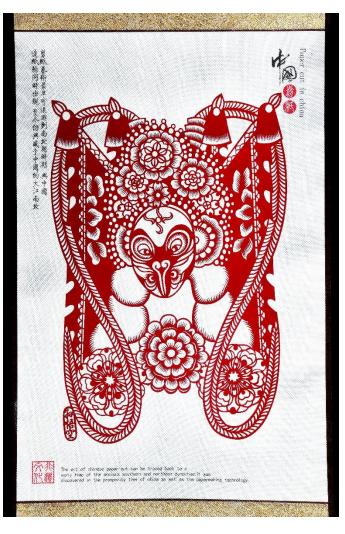

# **Paper Cutting In China**

(12 symbol animals) (9 ¼" x 8.5")

Starting Bid: \$250

Each Increment: \$25

( + shipping \$10 )

Contributor: Kuang Yu Fong