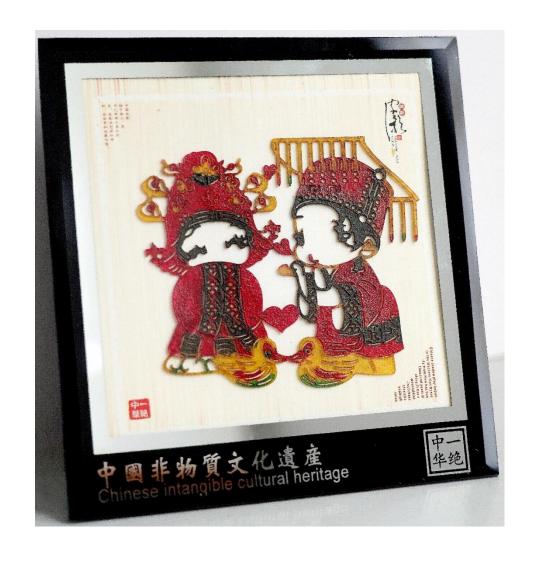

# **Leather Made Paper Cutting**

(5 5/8" x 6") (Chinese Intangible Cultural Heritage)

Starting Bid: \$80

Each Increment: \$25

( + shipping \$10 )

Contributor: Kuang Yu Fong