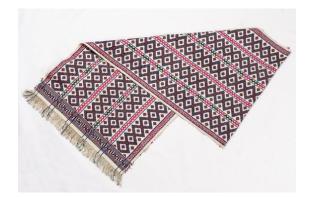

#### Bespoke Bhutanese Hand-Embroidered Table Runner (92" x 24")

Discover the splendor of Bhutanese textile art with this bespoke table runner, adorned with handcrafted embroidery that captures the essence of Himalayan aesthetics. The vibrant hues are a testament to the natural dyes and rich color palette that Bhutan is known for, each thread woven into a symphony of colors that bring life and energy to any dining space.

This table runner is a labor of love and skill, with each side graced by playful tassels that sway with a gentle touch, adding an element of fluid grace to the piece. As a centerpiece of your table, this runner doesn't just protect your surface, but it dresses it in a story—the narrative of Bhutanese culture, its artistic heritage, and the unwavering dedication of its artisans.

**Estimated Value: \$680** 

Starting Bid: \$380 Each Increment\$25 ( + shipping \$10 )

Contributor: XiaoMing Zhang