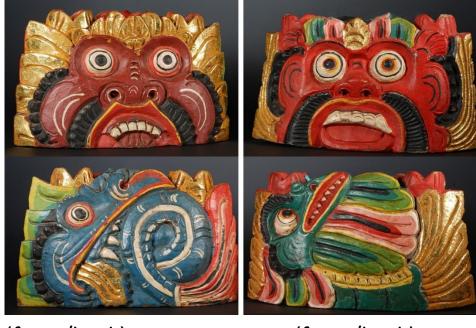

#### **Two Wind Chime**

(Woodcrafts, South Asia) (9" x 3")

Estimated Value \$1,000 Starting Bid \$500 Each Increment \$25 (+shipping \$20)

Contributor: Ronnie Asbell

(front/back)

(front/back)