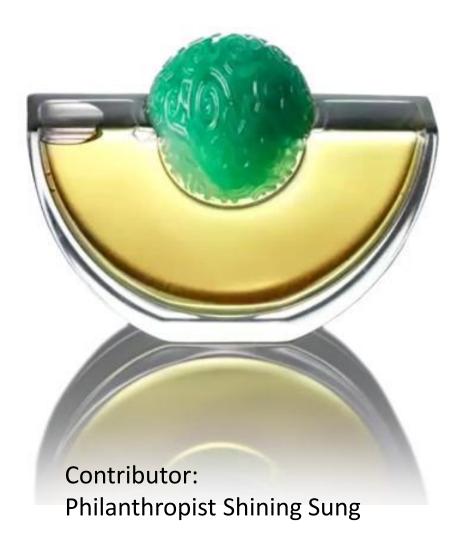

#### **Formosa**

A new perfume for women launched in 2023, Formosa is the first fragrance of Taiwanborn Shining Sung.

The bottle design features a carved green faux jade ball closure, atop a bottle that is a sleek crystal clear slice of heavy glass. It combines the charm and authenticity of Formosa with the modern dynamic of Taiwan.