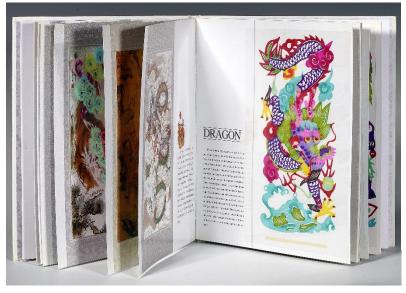

## **Paper Cutting in China**

Mounted on silk scroll (25" x 7.5")

Estimated Value: \$160

Starting Bid: \$80

Each Increment: \$25

( + shipping \$10 )

Contributor: Kuang Yu Fong