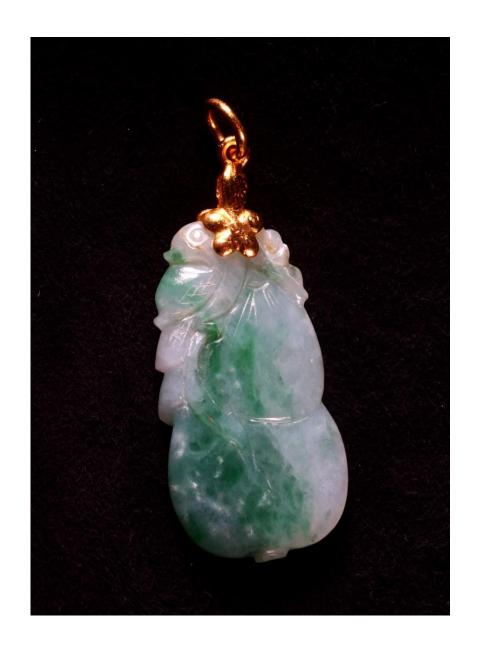

Corp.

5.

Jade Pendant (14k/y) (natural, not dyed)

(1" x 1")

Estimated Value: \$400

Starting Bid: \$200 Each Increment: \$25 (+ shipping \$10)

Contributor:
Duvall Jewelry Manufacturing
Corp.