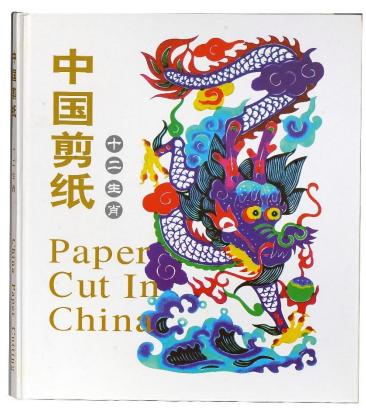

# **Paper Cutting In China**

(12 symbol animals) (9 ¼" x 8.5")

Starting Bid: \$250

Each Increment: \$25

( + shipping \$10 )

Contributor: Kuang Yu Fong