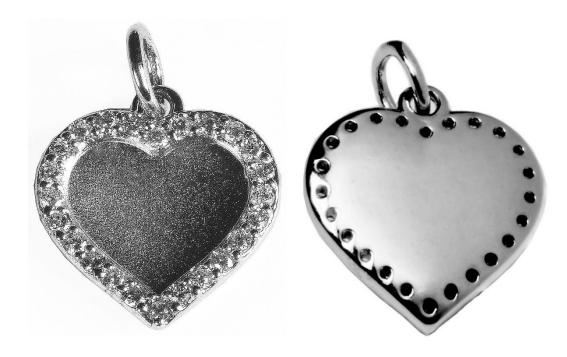

# Jade Heart Pendant (14K)

(natural, not dyed) (1" x 1")

Estimated Value: \$280

Starting Bid: \$140

Each Increment: \$25

( + shipping \$10 )

Contributor:
Duvall Jewelry Manufacturing
Corp.

# Jade Heart Pendant (14K) (natural, not dyed)

(1" x 1")

Estimated Value: \$280

Starting Bid: \$140

Each Increment: \$25

( + shipping \$10 )

Contributor:

**Duvall Jewelry Manufacturing** 

Corp.

5.

Jade Pendant (14k/y) (natural, not dyed)

(1" x 1")

Estimated Value: \$400

Starting Bid: \$200 Each Increment: \$25 (+ shipping \$10)

Contributor:
Duvall Jewelry Manufacturing
Corp.