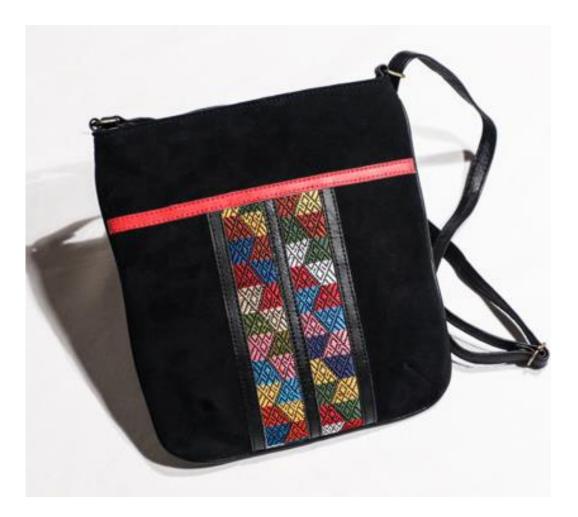

# **Exquisite Bhutanese Hand- Embroidered Sling Bag**

(9.5" x 9")

Crafted with precision, this elegant sling bag features traditional Bhutanese hand embroidery, displaying a radiant mosaic of vibrant colors. The deep black suede backdrop is complemented by a bold red accent strip, making it a perfect blend of tradition and modern style. With a sleek black strap and gold-tone hardware, this piece not only carries essentials but also adds a touch of cultural flair to any ensemble.

**Estimated Value: \$280** 

Starting Bid: \$180 Each Increment\$25

( + shipping \$10 )

Contributor: XiaoMing Zhang