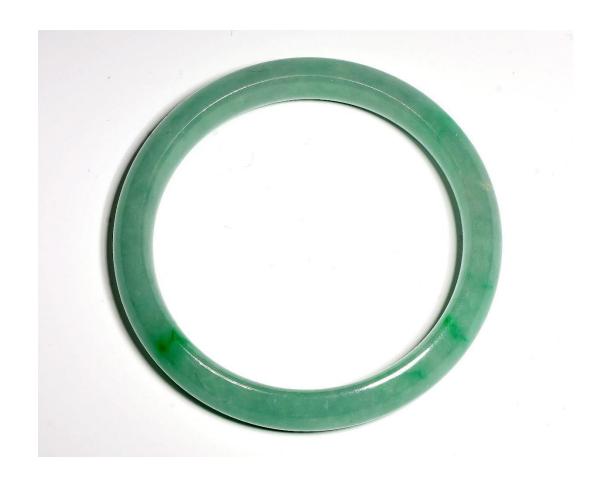

# **Green Jade Bangle**

(natural, not dyed) (2 5/8" x 2 1/8")

Estimated Value: \$760

Starting Bid: \$380

Each Increment: \$25

( + shipping \$10 )

Contributor:

**Duvall Jewelry Manufacturing** 