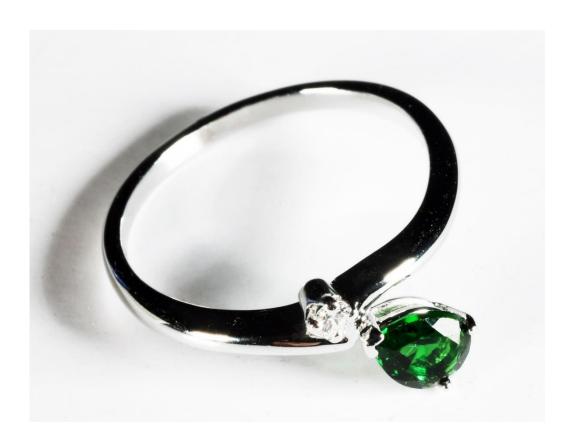

# **Green Tourmaline/ Diamond**

14k/White Gold Ring
1 pc diamond ia (0.03 ct)
1 pc green tourmaline (0.38 ct)
(5/8" x 5/8")

Estimated Value: \$460

Starting Bid: \$230

Each Increment: \$25

( + shipping \$10 )

Contributor: Duvall Jewelry Manufacturing Corp.