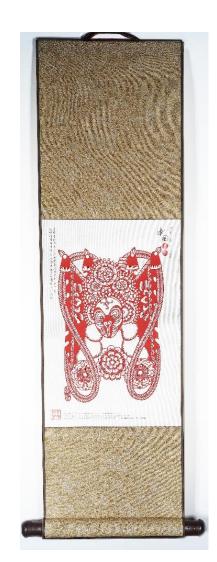

## **Paper Cutting in China**

Mounted on silk scroll (25" x 7.5")

Estimated Value: \$160

Starting Bid: \$80

Each Increment: \$25

( + shipping \$10 )

Contributor: Kuang Yu Fong