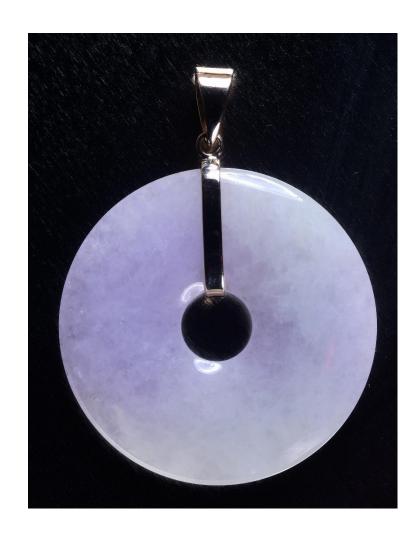

# **Purple Jade Pendant**

(14k/y) (natural, not dyed) (1.5" x 1.5")

Estimated Value: \$960

Starting Bid: \$480

Each Increment: \$25

( + shipping \$10 )

Contributor:

Duvall Jewelry Manufacturing Corp.