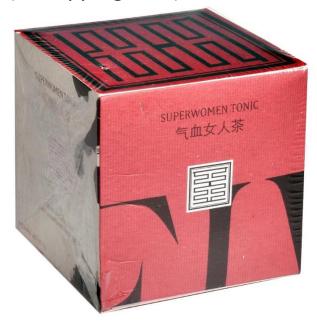

# **Superwomen Tonic**

Multi-use Herbal Tonic, based on traditional Chinese medicine

(10 tea bags, net wt 100g)

Estimated Value: \$39.95

Starting Bid: \$30

( + shipping \$10 )

Contributor:

Philanthropist Shining Sung