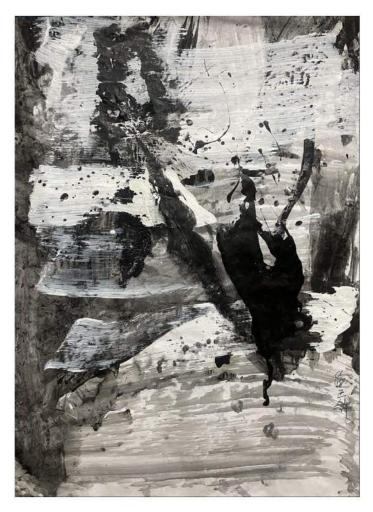

Contributor: Artist Lan Zhenhui

Lan Zhenghui (b. 1959) Black Rose, 2022 Acrylic on paper 93.98 x 66.04 cm; 37 x 26 in.

signed Lan Zhenghui in Chinese at the bottom right

#### Black Rose

Through the ashen marshlands, amidst all upheavals and wanderings, arises the most serene blossom of a black rose in the deepest moment of night.

#### 黑色玫瑰

穿越灰色泥沼,将所有的颠沛流离,开成至暗时刻最淡然的一朵黑色之花。