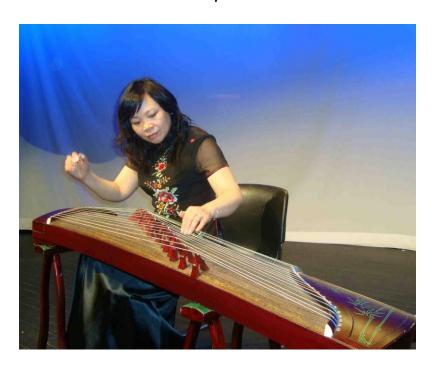

Each Increment: \$25

13.60-minute Guzheng class with JunLing Wang

Starting Bid: \$100 Each Increment: \$25

Ms. Wang is a master of the ancient Guzheng (21 string zither). She began playing at the age of ten under her father's instruction, and completed her training at Henan University and the Cao School of Guzheng Art.

She has worked with CTW for over ten year as a featured musician, Music director and as a puppeteer. She has appeared with CTW in Abigail Washburn's "Post American Girl" at the Public Theater's Joe's Pub, as well as "Mulan-Holding Half the Sky", and for "Monkey and the Mountain of Fire" video project, which is on permanent display at the Field Museum in Chicago.