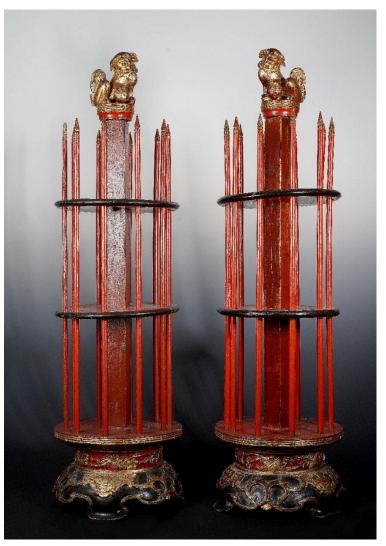

# **Pair of Red Religious Decorative Stands**

Time Period Made: Early 20th

Century (28.5" x 7.5")

Place of Origin: China

Estimated Value: \$2,000

Starting Bid: \$600

Each Increment: \$25

( + shipping \$30 )