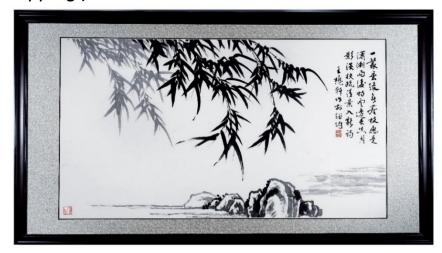

#### **Calligraphy**

by Prof Maw-Chyuan Wang,

Mounted on silk frame.(58.5" x 35")

Estimated Value: \$5000

Starting Bid: \$3000 Each Increment: \$25

( Home delivery in NYC area, otherwise \$100 for shipping )

Contributor: Prof Maw-Chyuan Wang

Professor Maw-Chyuan Wang came from a scholarly family, and was close to Zhang Daqian, Pu Xinshe, Huang Junbi, and Ma Shouhua at an early age. He graduated from Taipei University in Taiwan and holds a master's degree from National Taiwan Normal University. Professor Wang has taught in Taiwan, Argentina, the United States and Macau for more than 40 years, in addition to calligraphy and to teach Chinese painting philosophy, literature and theology, and is currently the of president the Chinese Calligraphers and Painters Association in the United States.