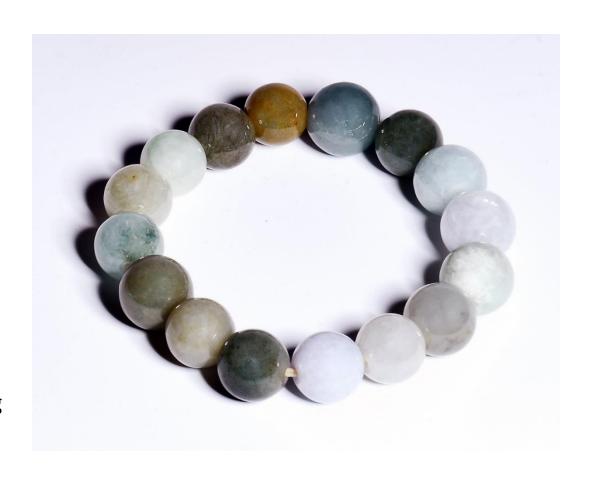

#### **Jade Beads Bracelet**

(natural, not dyed) (3" x 3")

Estimated Value: \$190

Starting Bid: \$95

Each Increment \$25

( + shipping \$10 )

Contributor: Duvall Jewelry Manufacturing Corp.