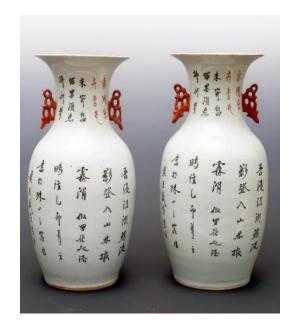

# **20th Century Reproduction of Qing Dynasty**

(Pair of Decorative Vase) (16.5" x 7") Time Period Made: 20th Century

Place of Origin: China

Estimated Value: \$900

Starting Bid: \$350

Each Increment: \$25

( + shipping \$30 )

Contributor:

Philanthropist Shining Sung