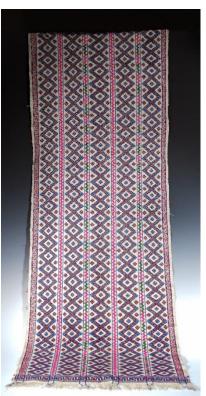

#### Bespoke Bhutanese Hand-Embroidered Table Runner (92" x 24")

Discover the splendor of Bhutanese textile art with this bespoke table runner, adorned with handcrafted embroidery that captures the essence of Himalayan aesthetics. The vibrant hues are a testament to the natural dyes and rich color palette that Bhutan is known for, each thread woven into a symphony of colors that bring life and energy to any dining space.

This table runner is a labor of love and skill, with each side graced by playful tassels that sway with a gentle touch, adding an element of fluid grace to the piece. As a centerpiece of your table, this runner doesn't just protect your surface, but it dresses it in a story—the narrative of Bhutanese culture, its artistic heritage, and the unwavering dedication of its artisans.

**Estimated Value: \$680** 

Starting Bid: \$380 Each Increment\$25 ( + shipping \$10 )

Contributor: XiaoMing Zhang