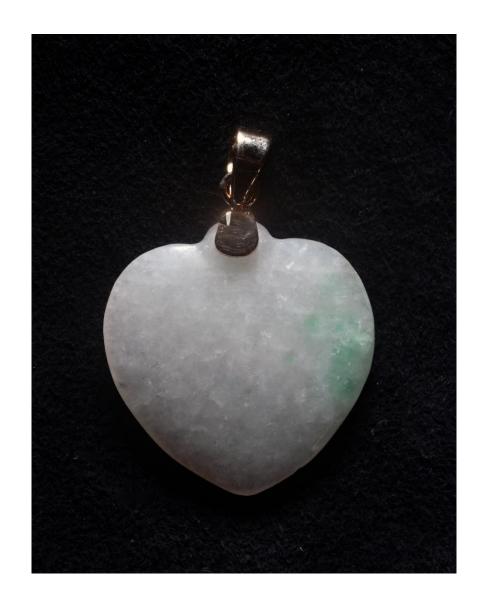

# Jade Heart Pendant (14K)

(natural, not dyed) (1" x 1")

Estimated Value: \$280

Starting Bid: \$140

Each Increment: \$25

( + shipping \$10 )

Contributor:
Duvall Jewelry Manufacturing
Corp.

# Jade Heart Pendant (14K) (natural, not dyed)

(1" x 1")

Estimated Value: \$280

Starting Bid: \$140

Each Increment: \$25

( + shipping \$10 )

Contributor:

**Duvall Jewelry Manufacturing** 