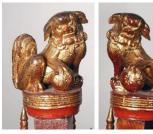

# **Pair of Red Religious Decorative Stands**

Time Period Made: Early 20th

Century (28.5" x 7.5")

Place of Origin: China

Estimated Value: \$2,000

Starting Bid: \$600

Each Increment: \$25

( + shipping \$30 )

Contributor: Philanthropist Shining Sung