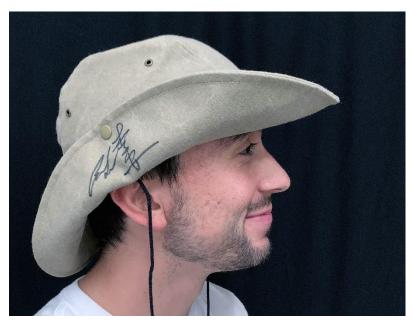

# **Brokeback Mountain Hat**

Signed by Ang Lee (13.5" x 13.5" x 5")

Starting Bid: \$300

Each Increment: \$25

( + shipping \$10 )

Contributor:
Film Director Ang Lee
Demonstrator:
Charles Santos