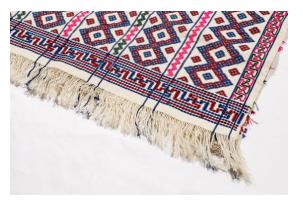

#### Bespoke Bhutanese Hand-Embroidered Table Runner (92" x 24")

Discover the splendor of Bhutanese textile art with this bespoke table runner, adorned with handcrafted embroidery that captures the essence of Himalayan aesthetics. The vibrant hues are a testament to the natural dyes and rich color palette that Bhutan is known for, each thread woven into a symphony of colors that bring life and energy to any dining space.

This table runner is a labor of love and skill, with each side graced by playful tassels that sway with a gentle touch, adding an element of fluid grace to the piece. As a centerpiece of your table, this runner doesn't just protect your surface, but it dresses it in a story—the narrative of Bhutanese culture, its artistic heritage, and the unwavering dedication of its artisans.

**Estimated Value: \$680** 

Starting Bid: \$380 Each Increment\$25 ( + shipping \$10 )

Contributor: XiaoMing Zhang