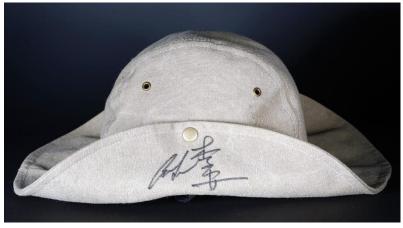

# **Brokeback Mountain Hat**

Signed by Ang Lee (13.5" x 13.5" x 5")

Starting Bid: \$300

Each Increment: \$25

( + shipping \$10 )

Contributor:
Film Director Ang Lee
Demonstrator:
Charles Santos